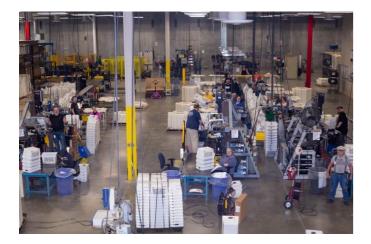

## About MDD<sup>®</sup>

- Social Enterprise Since 1964, Serving Individuals with Disabilities
- Manufacturing & Production Services
- 4 Plants in Minnesota
- 3 Plastic Extrusion Lines
- 450+ Direct & Contract Employees
- \$30M+ Revenues
- 95%+ Self-Sufficient Via Sales to Business Customers
- Reinvesting in Capital, New Products, Customers, and

### Manufacturing Capabilities

- Extrusion (PE & PP)
- Die-Cutting (Rotary, Flatbed, CNC)
- Silk Screen Printing
- Wire Frames
- Conversion (Fold, Sonic Weld, Accessorize)
- Standard Model & Customization
- Volume Range