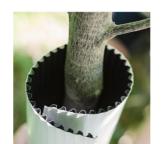

Tree Wrap

**Custom Designs** 

### PE vs PP Polyethylene

PE (C/Wave Flute) ideal for applications using totes, trays, conveyor belt bins, harvest trays, tree wrap, & jet bricks.

- Wide Temperature Range Great Cold Temp Properties
- Softer Edges (Less Brittle/Sharp)
- "Tacky" Properties Work Well on Conveyor/Transport Systems
- "Moldable" Around Irregular Shapes (i.e. Rolls for Packaging)
- Wavy Material is Soft
- Board Tends to Bow
- Capable of Extruding Dimensions 53.5"C x 96"
- We Can Extrude Single-Face Rolls/Sheets