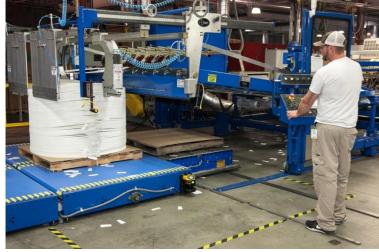

## How Plastic is Made

### Manufacturing Capabilities

- Extrusion (PE & PP)
- Die-Cutting (Rotary, Flatbed, CNC)
- Silk Screen Printing
- Wire Frames
- Conversion (Fold, Sonic Weld, Accessorize)
- Standard Model & Customization
- Volume Range