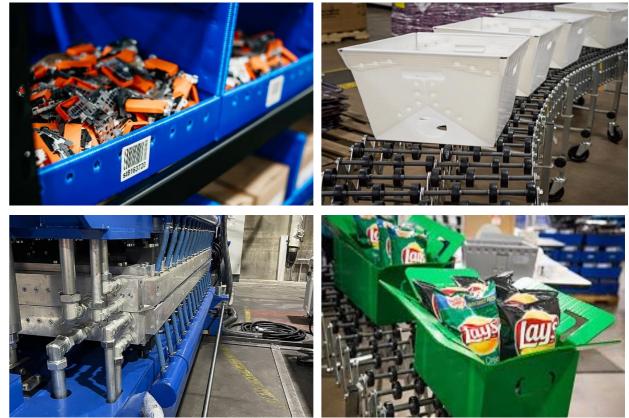

# Success Stories Leading E-Commerce Business

#### Challenge

The company first tried fiberboard containers to reduce noise, but they had a short lifespan, needed frequent replacement, and caused issues with barcodes on the conveyers.

#### **Solution**

MDI created custom corrugated plastic containers. These containers met OSHA noise standards, had a longer lifespan, and didn't interfere with barcodes. Hardboard was also incorporated to enhance the weight and stability of the totes to ensure smoother transition while on conveyers.