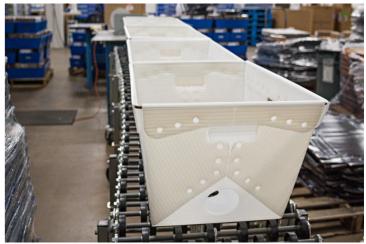

### Product Highlights PE & PP Plastic

Totes & Trays

Hopper & Recycling Bins

**RSC/HSC Boxes** 

Plastic Rolls & Sheets

Single & Double Faced Sheets & Rolls

Water Jet Bricks

**RELF/Rett Boxes** 

### PE vs PP Polyethylene

PE (C/Wave Flute) ideal for applications using totes, trays, conveyor belt bins, harvest trays, tree wrap, & jet bricks.

- Wide Temperature Range Great Cold Temp Properties
- Softer Edges (Less Brittle/Sharp)
- "Tacky" Properties Work Well on Conveyor/Transport Systems
- "Moldable" Around Irregular Shapes (i.e. Rolls for Packaging)
- Wavy Material is Soft
- Board Tends to Bow
- Capable of Extruding Dimensions 53.5"C x 96"
- We Can Extrude Single-Face Rolls/Sheets