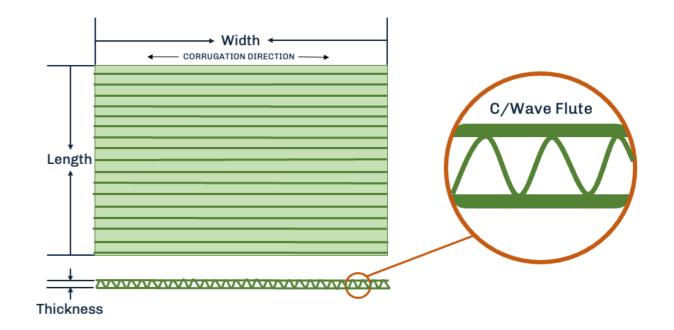

### PE vs PP Polyethylene

PE (C/Wave Flute) ideal for applications using totes, trays, conveyor belt bins, harvest trays, tree wrap, & jet bricks.

- Wide Temperature Range Great Cold Temp Properties
- Softer Edges (Less Brittle/Sharp)
- "Tacky" Properties Work Well on Conveyor/Transport Systems
- "Moldable" Around Irregular Shapes (i.e. Rolls for Packaging)
- Wavy Material is Soft
- Board Tends to Bow
- Capable of Extruding Dimensions 53.5"C x 96"
- We Can Extrude Single-Face Rolls/Sheets