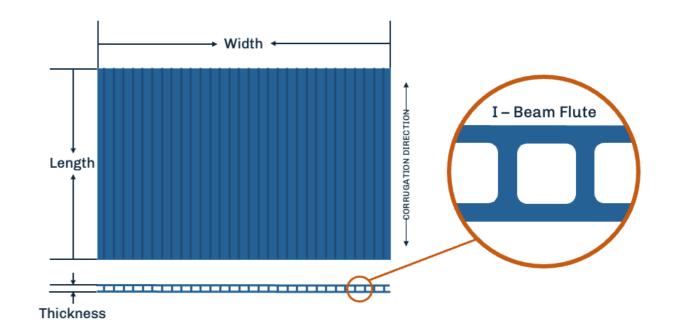

### PE vs PP Polypropylene

PP ideal for applications using RSC (regular-slotted containers), HSC (half-slotted containers), hopper bins, file boxes, knock downs, recycle and waste bins

- Stiff & Flat With Minimal Bowing
- Can be Welded or Glued
- Prevalent Material in Market
- Excellent for "Living Hinge" Applications (i.e. RSC Boxes)
- Stiffer Board Can Get Brittle in Cold Temps; Weakens in Sun/Rain
- Sharp Edges & Can be Slippery on Conveyors/Transports
- Excellent Printing Quality
- Capable of Extruding Dimensions 96" x 48"C